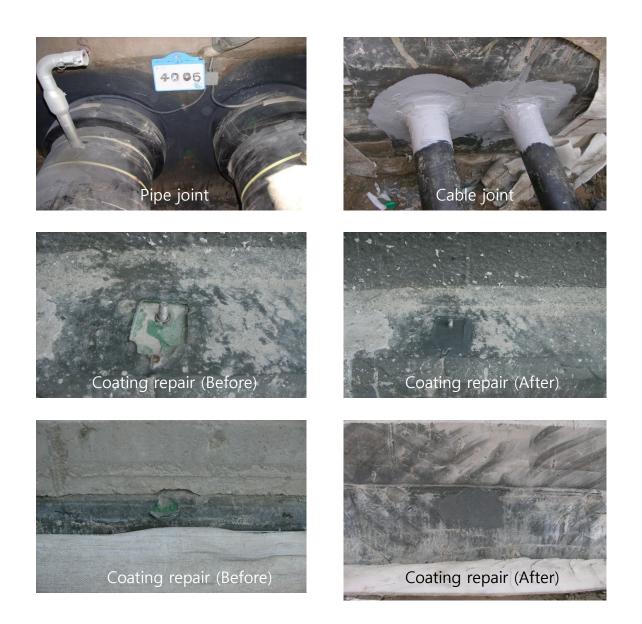

# Polyurea coating repair without equipment.

#### **Description**

- POLYTOP 200BR is two component, zero VOC's (Volatile Organic Compound) , 100% solid. POLYTOP 200BR is possible repair coating with only brush or roll brush.

#### Use

- For polyurea repair coating .
- For use brush coating.